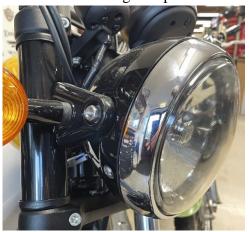

5 – Fit the headlight grille using the washers and screws supplied, and align the grille before tightening.