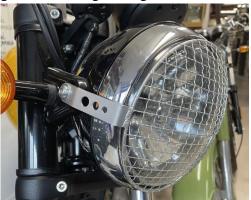

5 – Fit the headlight grille using the washers and screws supplied, and align the grille before tightening.