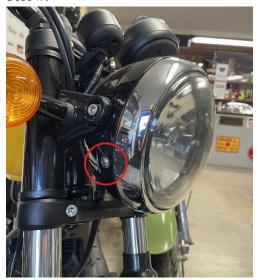

## **ROYAL ENFIELD AND AMAL SPARES**

E-MAIL: info@hitchcocksmotorcycles.com WEB: www.hitchcocksmotorcycles.com

Fitting instructions: Headlight grille for the 350 Meteor

**Part number: 92263 + 92264** 

1- Remove the headlight from the shell, this is secured by two fixing screws shown below.