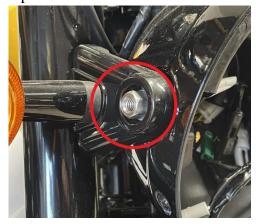

## HITCHCOCK'S MOTORCYCLES OLDWICH LANE WEST CHADWICK END SOLIHULL B93 OEY ENGLAND

TELEPHONE: 01564 783 192

3 - Fit the shouldered bolt from the kit, and repeat for each side.

4 - Refit the headlight in place.