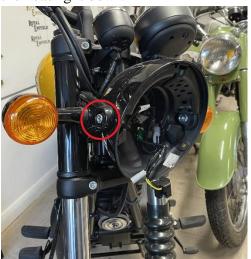

## **ROYAL ENFIELD AND AMAL SPARES**

E-MAIL: info@hitchcocksmotorcycles.com WEB: www.hitchcocksmotorcycles.com

Fitting instructions: Headlight grille for the 350 Meteor

**Part number: 92263 + 92264** 

1- Remove the headlight from the shell, this is secured by two fixing screws shown below.



2 - Remove the main cap head screw from the headlight bowl.



## HITCHCOCK'S MOTORCYCLES OLDWICH LANE WEST CHADWICK END SOLIHULL B93 OEY ENGLAND

TELEPHONE: 01564 783 192

3 - Fit the shouldered bolt from the kit, and repeat for each side.



4 - Refit the headlight in place.



5 – Fit the headlight grille using the washers and screws supplied, and align the grille before tightening.