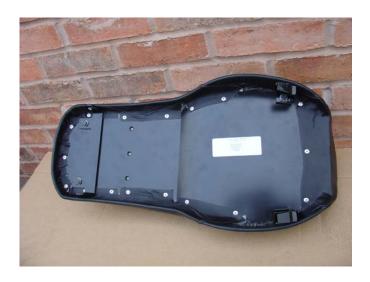

Pictured below is the seat with fitting for the standard Electra frame/subframe.