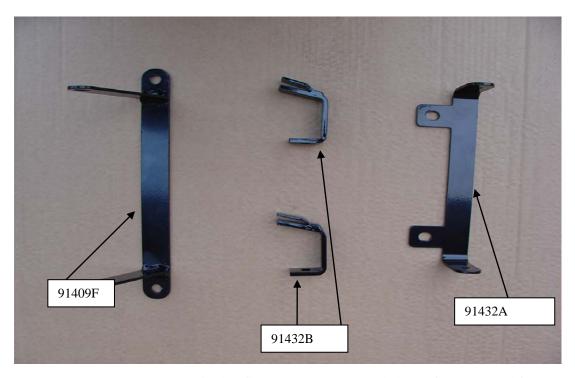

## 91409E – CLUBMAN SEAT FOR ELECTRA

91432B and 91432A are required to fit the seat on a standard electra frame/rear subframe

91409F is only required as a front mounting when fitting to Hitchcock's Alloy Mudguard and Frame (the rear of the seat is bolted directly to the Hitchcock mudguard frame).