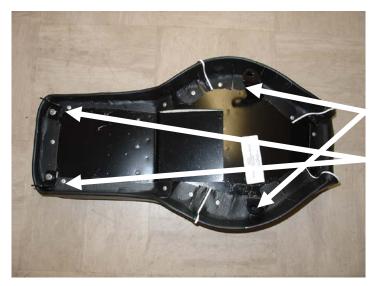

## Figure 1

Underside of seat with the fixing brackets in place.

Ensure that the slots on the two front brackets are parallel with each other.

On the rear brackets, ensure the legs are on the outside pointing backwards.