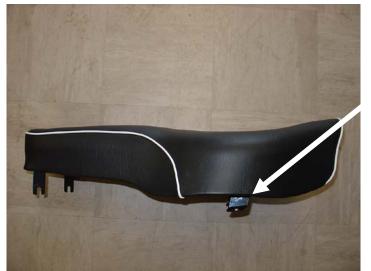

## Figure 2

Side of the seat with the fixing brackets in place.

Ensure the front fixing brackets slope towards the rear of the seat.