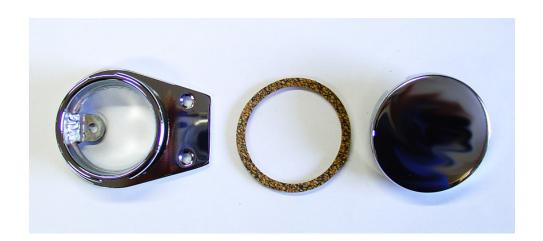

## 92615 - Flip Cap to Round Conversion

- 1) Remove the existing cap
- 2) Position the large cork seal over the filler hole two thicknesses of cork seal are supplied, use the seal that, when fitted, will be slightly higher all round than the petrol cap flange on the tank
- 3) Place the new filler neck onto the tank and locate the clip under the front lip of the tank
- 4) Insert the counter sunk screws in the rear holes.
- 5) Hold the neck level and tighten down all screws evenly