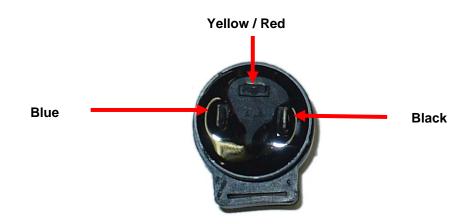

## Fitting L.E.D Indicators to early 90's Bullet with 2 individual warning lights in speedo or casquette

This kit comprises of 4 L.E.D Indicators and 1 flasher unit. The standard flasher unit is located under the seat and must be replaced with the supplied unit (part no 92292) and wired as follows, ignoring any terminal markings on the unit:

## L.E.D. Indicators

Black on indicator to negative (-) in loom Grey on indicator to positive (+) in loom