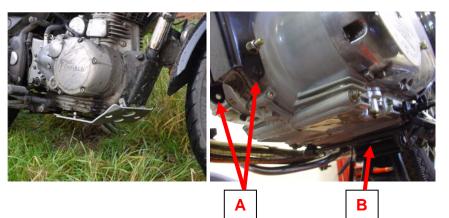

L shaped front brackets attach here (A).

Withdraw the long stud under the engine (B) and slide it through the tube of the rear bracket. The bracket is positioned as per the picture of the sump guard (above).