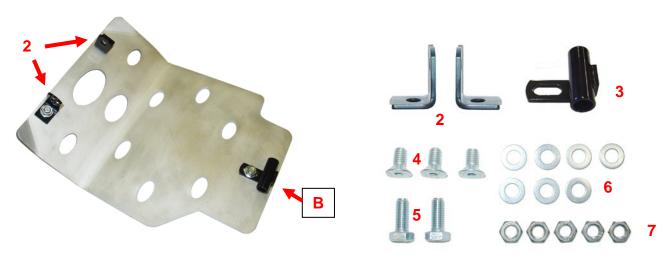

## Sump Guard Part No. 90166

## **Sump Guard Kit contains:**

|   | Part No. | Description                                | Quantity |
|---|----------|--------------------------------------------|----------|
| 1 | 90166C   | Aluminium sump guard                       | 1        |
| 2 | 90166A   | L shaped bracket for front of sump guard   | 2        |
| 3 | 90166B   | Tube shaped bracket for rear of sump guard | 1        |
| 4 | 90166D   | 8mm x 15mm countersunk screws              | 3        |
| 5 | 142761   | 8mm x 20mm bolt                            | 2        |
| 6 | 8634     | 8mm washer                                 | 7        |
| 7 | 151051B  | M8 nut, thin                               | 5        |